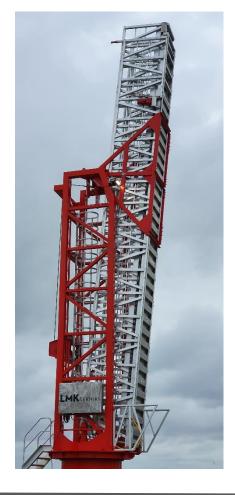

## **LMK – Offshore Gangway**

Offshore Gangways from Lemvig Maskin & Køleteknik ApS are renowned for their great strength, and stable design with excellent properties. Our Offshore Gangways are of telescopic type and can be delivered with a swivel-/docking unit for handling the Gangway. The gangway system is designed to create a safe crew-transfer from fixed-to-fixed installations.

## Features:

- Length up to 30 m.\*1
- Electric driven
- Telescopic
- Max. working angle ±30°
- 360° swivel function\*2
- Easy to handle
- Wireless remote included
- Designed and tested according to DNV-ST-358