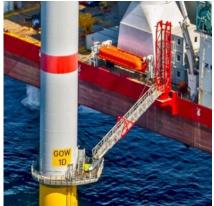

## **LMK – Offshore Gangway**

Offshore Gangways from Lemvig Maskin & Køleteknik ApS are renowned for their great strength, and stable design with excellent properties. Our Offshore Gangways are of telescopic type and can be delivered with a swivel-/docking unit for handling the Gangway. The gangway system is designed to create a safe crew-transfer from fixed-to-fixed installations.

## Features:

- Length up to 30 m.\*1
- Electric driven
- Telescopic
- Max. working angle ±30°
- 360° swivel function\*2
- Easy to handle
- Wireless remote included
- Designed and tested according to DNV-ST-358