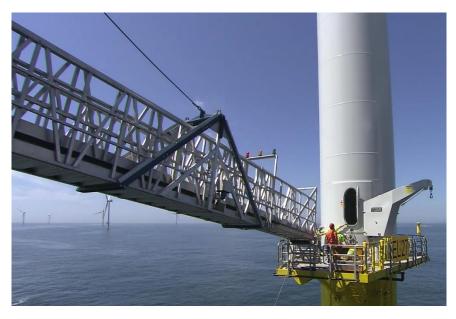

## **LMK – Offshore Gangway**

Offshore Gangways from Lemvig Maskin & Køleteknik ApS are renowned for their great strength, and stable design with excellent properties. Our Offshore Gangways are of telescopic type and can be delivered with a swivel-/docking unit for handling the Gangway. The gangway system is designed to create a safe crew-transfer from fixed-to-fixed installations.

## Features:

- Length up to 30 m.\*1
- Electric driven
- Telescopic
- Max. working angle ±30°
- 360° swivel function\*2
- Easy to handle
- Wireless remote included
- Designed and tested according to DNV-ST-358