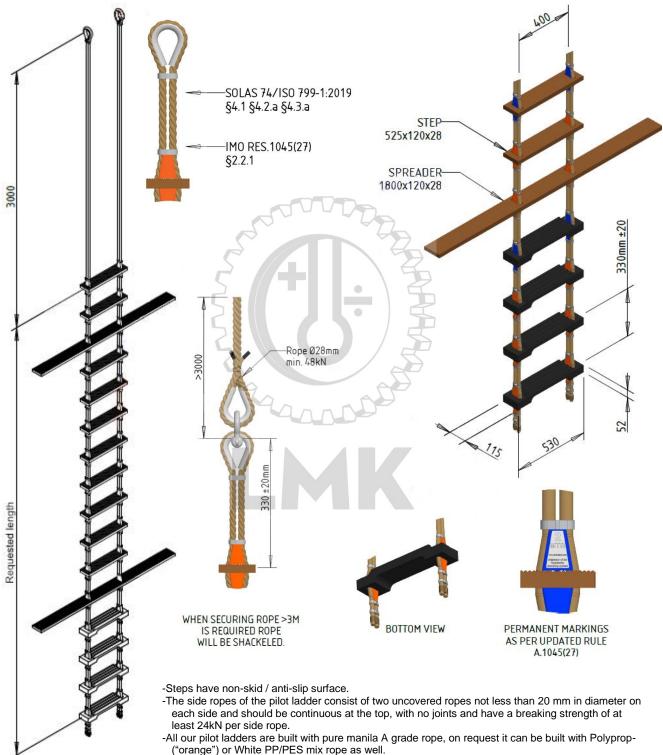

## Lemvig Maskin- & Køleteknik ApS

Havnen 12A · DK-7620 Lemvig · Danmark · www.lemvigmk.dk · E-mail: lmk@lemvigmk.dk Tel. +45 97 82 32 33 · Mobil +45 21 20 80 33 · CVR DK27088805

-A permanent marking is provided at regular intervals (e.g. 1 meter, with blue splitting distance pieces) throughout the length of the ladder consistent with ladder design, use and maintenance in order to facilitate the rigging of the ladder to the required height.

-Steps are secured with PTR's patented sea water resistant aluminium clamping system.

| Type:  | Thetis Pilot Ladder U.D. | Material: | Hardwood                                            |
|--------|--------------------------|-----------|-----------------------------------------------------|
| Class: | DNV                      | Approval: | M.E.D according to DIN/ISO 799-1:2019 /<br>SOLAS 74 |