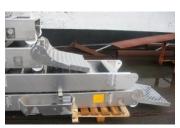

Accommodation ladders from Lemvig Maskin- & Køleteknik ApS can be operated by a single person, and are produced for easy installation onboard the ship.

Our accommodation ladders are as standard provided with nylon wheels, loose stanchions with hand rope or foldable railings in aluminum, with our unique handrail profile. Also a complete davit arrangement, with winch, 180° rotatable platform, and davits in hot-galvanized steel are provided as standard equipment.

Acc. Ladder in lowered position

Acc. Ladder winch.

Rotatable platform for ladders

Ladder steps

Acc. ladders

Acc. Ladders ready for shipment.

Complete Acc. Ladder arr.

Lemvig Maskin- & Køleteknik Aps Havnen 20-26 DK-7620 Lemvig Join us on facebook!