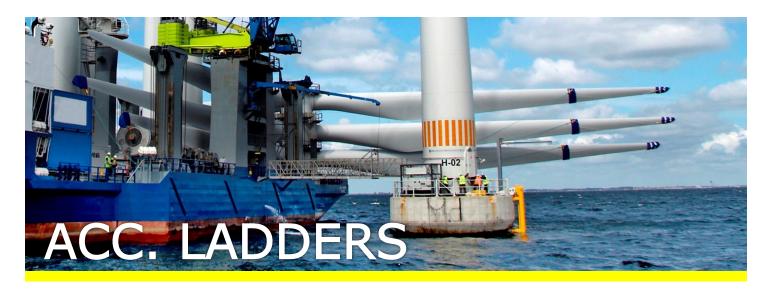

Accommodation ladders from Lemvig Maskin- & Køleteknik ApS can be operated by a single person, and are produced for easy installation onboard the ship.

Our accommodation ladders are as standard provided with nylon wheels, loose stanchions with hand rope or foldable railings in aluminum, with our unique handrail profile. Also a complete davit arrangement, with winch, 180° rotatable platform, and davits in hot-galvanized steel are provided as standard equipment.

Acc. Ladder in lowered position

Acc. Ladder winch.

Rotatable platform for ladders

Ladder steps

Acc. ladders

Acc. Ladders ready for shipment.

Complete Acc. Ladder arr.

Lemvig Maskin- & Køleteknik Aps Havnen 20-26 DK-7620 Lemvig Join us on facebook!