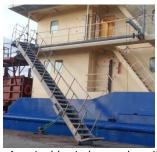

Accommodation ladders from Lemvig Maskin- & Køleteknik ApS can be operated by a single person, and are produced for easy installation onboard the ship.

Our accommodation ladders are as standard provided with nylon wheels, loose stanchions with hand rope or foldable railings in aluminum, with our unique handrail profile. Also a complete davit arrangement, with winch, 180° rotatable platform, and davits in hot-galvanized steel are provided as standard equipment.

Acc. Ladder in lowered position

Acc. Ladder winch.

Rotatable platform for ladders

Ladder steps

Acc. ladders

Acc. Ladders ready for shipment.

Complete Acc. Ladder arr.

Lemvig Maskin- & Køleteknik Aps Havnen 20-26 DK-7620 Lemvig Join us on facebook!